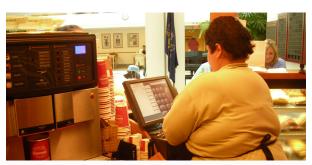

Pamela Syster, General Manager: Food Service Director, states: "The Center's primary objective for installing Maitre'D was to increase efficiency and speed of service for customers and employees. With Maitre'D running on kiosks in the cafeterias, we've seen a huge jump in the number of customers served per hour. In addition, with both campuses being on the same system, centralized reporting will help streamline operations, especially in the areas of inventory management, sales and cost analysis, and receivables."

## **Proven Reliability**

Prior to the installation of Maitre'D on the Main Campus, Conemaugh was using a different POS system. Moreover, the Maitre'D system on Lee Campus was due for an upgrade. The Center's decision to switch the system on the Main Campus to Maitre'D and upgrade Maitre'D on Lee, was made based on the quality of support service provided by SCR, the local Maitre'D Reseller, and ease of use of the system, especially for the kiosks where customer and employees are on their own to order and pay.